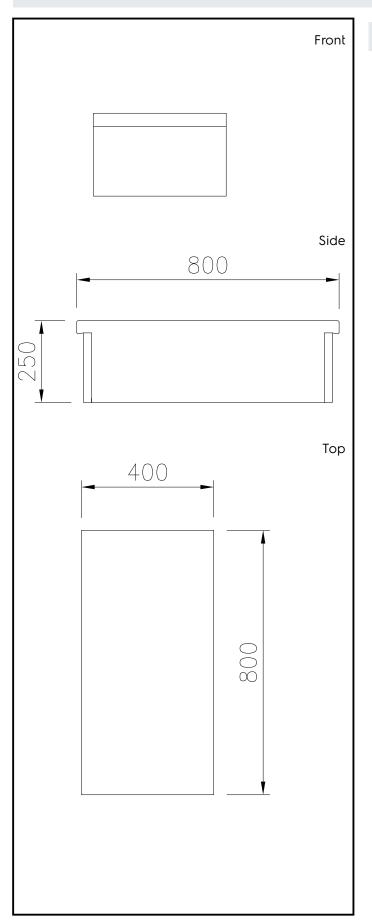

## **Key Information:**

External dimensions, Width:

588108 (MANABADOOO)400 mmExternal dimensions, Depth:800 mmExternal dimensions, Height:250 mmNet weight:11 kg

Modular Cooking Range Line thermaline 80 - 400 mm Closed Work top, 1 Side