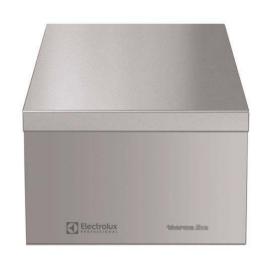

# Modular Cooking Range Line thermaline 80 - 400 mm Closed Work top, 1 Side

| ITEM #  |  |
|---------|--|
| MODEL # |  |
| NAME #  |  |
| SIS #   |  |
|         |  |
| AIA #   |  |

588108 (MANABADOOO)

Closed Work Top, one-side operated

### Item No.

Closed work top, 400 mm wide, constructed according to DIN 18860\_2 with 20 mm drop nose top. Internal frame for heavy duty sturdiness in stainless steel. 2 mm top in 1.4301 (AISI 304). Flat surface construction, easily cleanable. THERMODUL connection system enables seamless worktop when units are connected and avoids soil penetrating.

## Construction

- IPX5 water resistance certification.
- 2 mm top in 1.4301 (AISI 304).
- Flat surface construction with minimal hidden areas to easily clean all surfaces
- Internal frame for heavy duty sturdiness in 1.4301 (AISI 304).
- Unit constructed according to DIN 18860\_2 with 20 mm drop nose top.